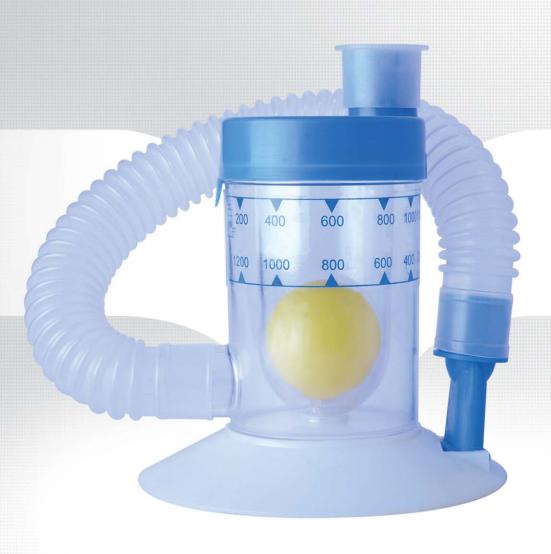

## **SPIROMETER**

(DISPOSABLE)

## **FEATURES**

- Two models of operation inspiratory mode, expiratory mode
- Wide setting angles at low flows enhances patient comfort and confident during intial recovery hours
- Continuous flow settings for smooth changeover
- Biocompatible materials ensures safety
- Eco-Friendly: 100% Incinerator Disposable
- Designed Compact and easy to hold